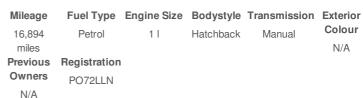

## Description

This Ford Puma 1.0T EcoBoost MHEV ST-Line X Euro 6 (s/s) is a stylish, efficient, and sporty compact SUV. Engine: Powered by a 1.0-liter EcoBoost turbo petrol engine combined with mild hybrid (MHEV) technology, offering strong performance, smooth acceleration, and excellent fuel economy, perfect for urban and suburban driving. Transmission: Manual gearbox, providing an engaging driving experience with full control over gear changes. Emissions: Fully compliant with Euro 6 standards, featuring stop-start technology to reduce emissions and boost fuel efficiency. Body Style: A 5-door SUV with a modern design, flexible interior, and practical size for city driving and family outings. Trim & Features: The ST-Line X trim adds sporty styling, such as unique alloy wheels, body kit accents, and interior updates like a touchscreen infotainment system with smartphone connectivity, as well as safety assist features. Color: Finished in white, giving it a contemporary and vibrant appearance. Overall, the Ford Puma ST-Line X MHEV offers a blend of style, efficiency, and fun driving dynamics. If you'd like further details or have questions, feel free to ask! For more information on this vehicle or to request a personalized walk around video, please contact us. Our team is here to assist you with any questions and provide further details!