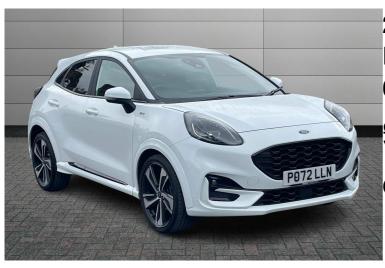

# 2022(72) Ford Puma 1.0T EcoBoost MHEV ST-Line X Euro 6 (s/s) 5dr £17,129

## Description

This Ford Puma 1.0T EcoBoost MHEV ST-Line X Euro 6 (s/s) is a stylish, efficient, and sporty compact SUV. Engine: Powered by a 1.0-liter EcoBoost turbo petrol engine combined with mild hybrid (MHEV) technology, offering strong performance, smooth acceleration, and excellent fuel economy, perfect for urban and suburban driving. Transmission: Manual gearbox, providing an engaging driving experience with full control over gear changes. Emissions: Fully compliant with Euro 6 standards, featuring stop-start technology to reduce emissions and boost fuel efficiency. Body Style: A 5-door SUV with a modern design, flexible interior, and practical size for city driving and family outings. Trim & Features: The ST-Line X trim adds sporty styling, such as unique alloy wheels, body kit accents, and interior updates like a touchscreen infotainment system with smartphone connectivity, as well as safety assist features. Color: Finished in white, giving it a contemporary and vibrant appearance. Overall, the Ford Puma ST-Line X MHEV offers a blend of style, efficiency, and fun driving dynamics. If you'd like further details or have questions, feel free to ask! For more information on this vehicle or to request a personalized walk around video, please contact us. Our team is here to assist you with any questions and provide further details!