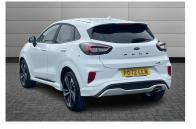

## Description

This Ford Puma 1.0T EcoBoost MHEV ST-Line X Euro 6 (s/s) is a stylish, efficient, and sporty compact SUV. Engine: Powered by a 1.0-liter EcoBoost turbo petrol engine combined with mild hybrid (MHEV) technology, offering strong performance, smooth acceleration, and excellent fuel economy, perfect for urban and suburban driving. Transmission: Manual gearbox, providing an engaging driving experience with full control over gear changes. Emissions: Fully compliant with Euro 6 standards, featuring stop-start technology to reduce emissions and boost fuel efficiency. Body Style: A 5-door SUV with a modern design, flexible interior, and practical size for city driving and family outings. Trim & Features: The ST-Line X trim adds sporty styling, such as unique alloy wheels, body kit accents, and interior updates like a touchscreen infotainment system with smartphone connectivity, as well as safety assist features. Color: Finished in white, giving it a contemporary and vibrant appearance. Overall, the Ford Puma ST-Line X MHEV offers a blend of style, efficiency, and fun driving dynamics. If you'd like further details or have questions, feel free to ask! For more information on this vehicle or to request a personalized walk around video, please contact us. Our team is here to assist you with any questions and provide further details!