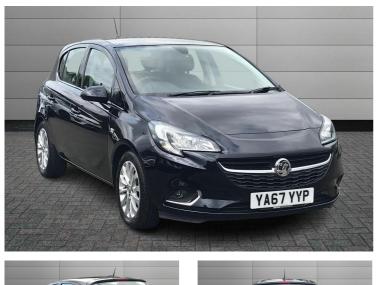

## 2018(67) Vauxhall Corsa 1.4i ecoTEC SE Euro 6 5dr £7,992

Overview

| Mileage         | 28,926 miles |  |  |
|-----------------|--------------|--|--|
| Fuel Type       | Petrol       |  |  |
| Engine Size     | 1.4          |  |  |
| Bodystyle       | Hatchback    |  |  |
| Transmission    | Manual       |  |  |
| Exterior Colour | N/A          |  |  |
| Previous Owners | N/A          |  |  |
| Registration    | ΥΑ67ΥΥΡ      |  |  |

## Description

This Vauxhall Corsa 1.4i ecoTEC SE Euro 6 is a compact and practical hatchback, perfect for urban driving and daily commuting. Engine: Equipped with a 1.4-liter petrol engine, delivering reliable performance and good fuel efficiency, ideal for city and town driving. Transmission: Manual gearbox, providing direct control and an engaging driving experience. Emissions: Fully compliant with Euro 6 standards, including ecoTec technology, which helps to reduce emissions and improve fuel economy. Body Style: A 5-door hatchback, offering easy access for passengers and flexible cargo space for everyday needs. Trim & Features: The SE trim typically includes essential comfort and safety features, such as a touchscreen infotainment system with Bluetooth, cruise control, and basic safety tech. Color: Finished in blue, giving it a vibrant and modern appearance. Overall, the Vauxhall Corsa 1.4i ecoTEC SE is a reliable and economical choice for drivers wanting a small car with practical features and low running costs. If you'd like more details or have questions, feel free to ask! For more information on this vehicle or to request a personalized walk around video, please contact us. Our team is here to assist you with any questions and provide further details!